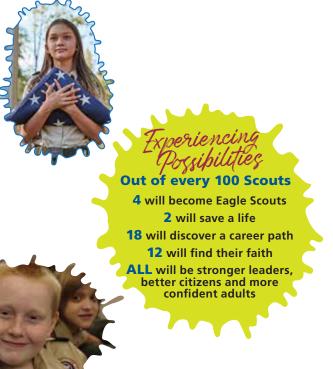

Possibilities in Action

Boy Scouts of America prepares young <sup>6</sup> people to make ethical and moral choices over their lifetimes by teaching them values such as doing your best, respect others at all times, be trustworthy, helpful, thrifty and brave.