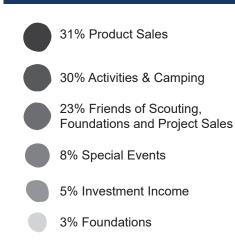

A character-building, fun, relevant and adventurous program, we at Three Fires Council proudly serve boys and girls in DeKalb, DuPage, Kane, Kendall and portions of Cook and Will counties.

Income: where does it come from?